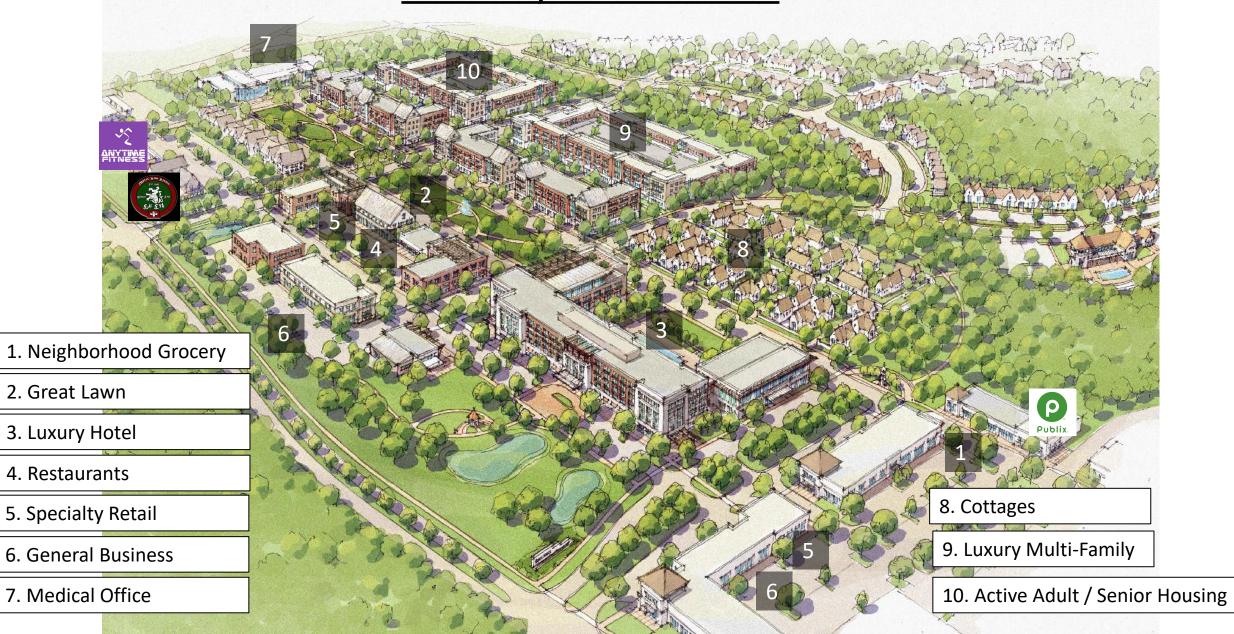

#### ADVANCING THE CITY OF VESTAVIA HILLS



# BRAY

#### AT LIBERTY PARK

**H** 

## Liberty Park Master Plan



## Undeveloped Areas South of Liberty Parkway



# Liberty Park Master Plan (1996)



## **Proposed Plan**



#### **Elements of a Town Center**

- Thoughtful architecture, densities and massing that promotes timeless sense of place across the town center.
- Convenient connections of public and private spaces through sidewalks, pathways and walking trails.
- Carefully curated use of greenspace, amenities and diverse land uses that foster activity, energy and sustainability.



#### The Bray Town Center







## Plan Adaptability



# <sup>the</sup> **BRAY**

AT LIBERTY PARK





## **Benefits of the Proposed Plan**

- Clear and organized vision for the balance of Liberty Park
- Consolidates development densities into the Town Center
- Creates core center of activity at Liberty Park which is accessible and convenient
- Advances the opportunity to attract a luxury hotel and related amenities such as a conference center, spa and specialty restaurants.



# **Benefits of the Proposed Plan**

- Enhances potential for attracting retail, hospitality, medical and office interest
- Promotes broader array of residential choices than currently available
- Attractive to residents of the City of Vestavia Hills as a whole as well as those within Liberty Park community
- Attractive to employers & emplo