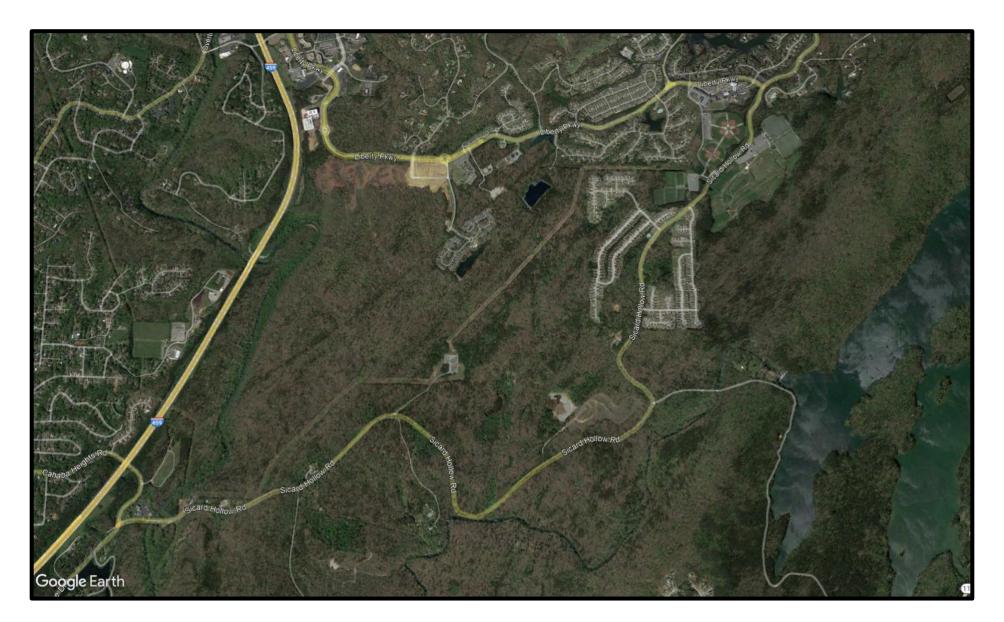

## **Proposed Plan**

#### **Elements of a Town Center**

- Thoughtful architecture, densities and massing that promotes timeless sense of place across the town center.
- Convenient connections of public and private spaces through sidewalks, pathways and walking trails.
- Carefully curated use of greenspace, amenities and diverse land uses that foster activity, energy and sustainability.

#### The Bray Town Center