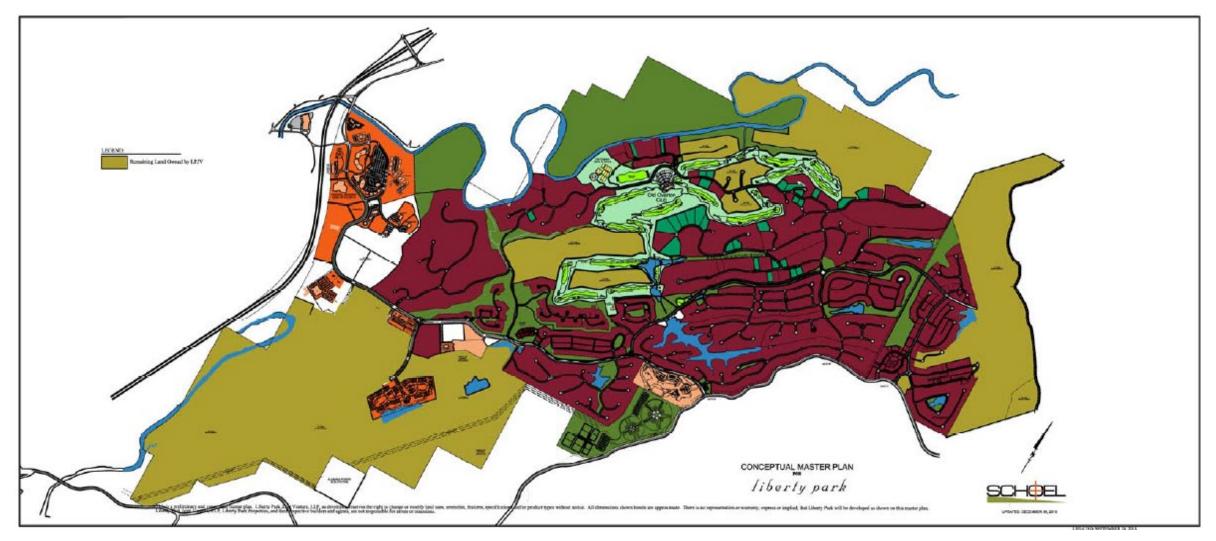

#### ADVANCING THE CITY OF VESTAVIA HILLS



# BRAY

#### AT LIBERTY PARK

**H** 

## Liberty Park Master Plan



## Undeveloped Areas South of Liberty Parkway



# Liberty Park Master Plan (1996)



## **Proposed Plan**



#### **Elements of a Town Center**

- Thoughtful architecture, densities and massing that promotes timeless sense of place across the town center.
- Convenient connections of public and private spaces through sidewalks, pathways and walking trails.
- Carefully curated use of greenspace, amenities and diverse land uses that foster activity, energy and sustainability.



#### The Bray Town Center







## Plan Adaptability



# <sup>the</sup> **BRAY**

AT LIBERTY PARK





## **Benefits of the Proposed Plan**

- Clear and organized vision for the balance of Liberty Park
- Consolidates development densities into the Town Center
- Creates core center of activity at Liberty Park whic