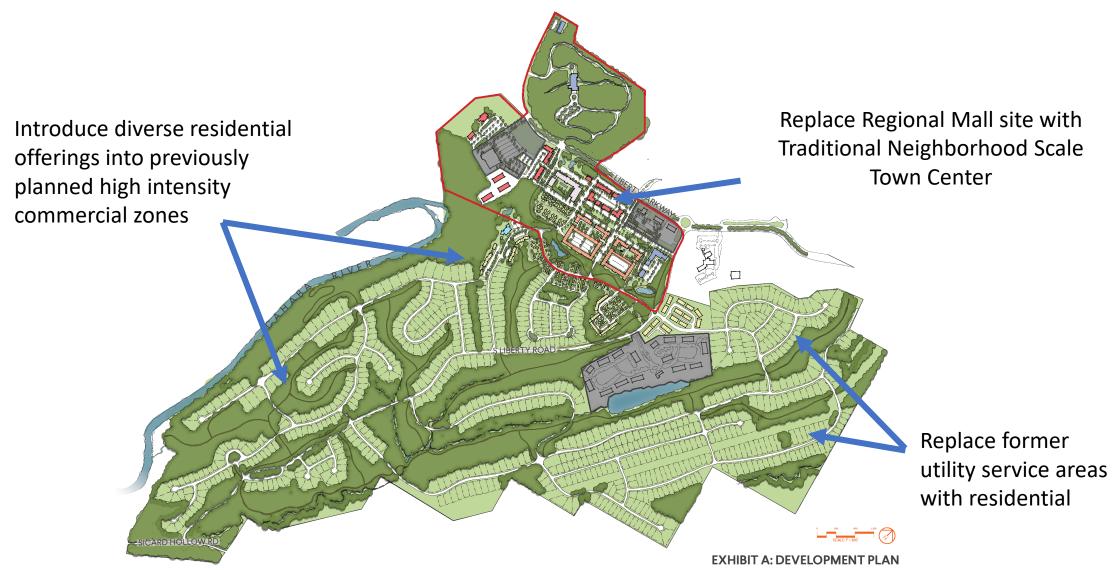

#### ADVANCING THE CITY OF VESTAVIA HILLS



# BRAY

#### AT LIBERTY PARK

**H** 

## Liberty Park Master Plan



## Undeveloped Areas South of Liberty Parkway



# Liberty Park Master Plan (1996)



## **Proposed Plan**



#### **Elements of a Town Center**

- Thoughtful architecture, densities and massing that promotes timeless sense of place across the town center.
- Convenient connections of public and private spaces through sidewalks, pathways and walking trails.
- Carefully curated use of greenspace, amenities and diverse land uses that foster activity, energy and sustainability.



#### The Bray Town Center







## Plan Adaptability



# <sup>the</sup> **BRAY**

AT LIBERTY PARK





## **Benefits of the Proposed Plan**

- Clear and organized vision for the balance of Liberty Park
- Consolidates development densities into the Town Center
- Creates core center of activity at Liberty Park which is accessible and convenient
- Advances the opportunity to attract a luxury hotel and related amenities such