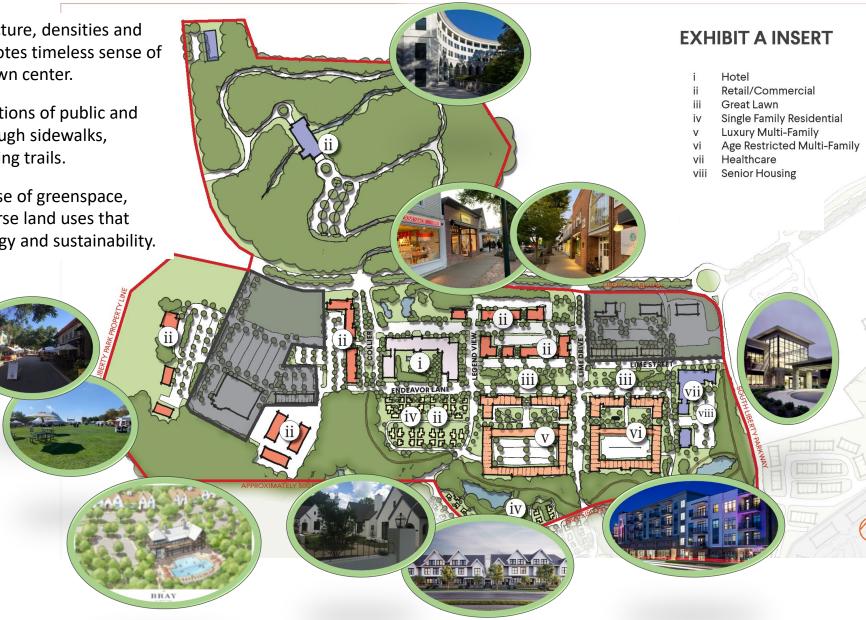

#### **Elements of a Town Center**

- Thoughtful architecture, densities and massing that promotes timeless sense of place across the town center.
- Convenient connections of public and private spaces through sidewalks, pathways and walking trails.
- Carefully curated use of greenspace, amenities and diverse land uses that foster activity, energy and sustainability.

#### The Bray Town Center